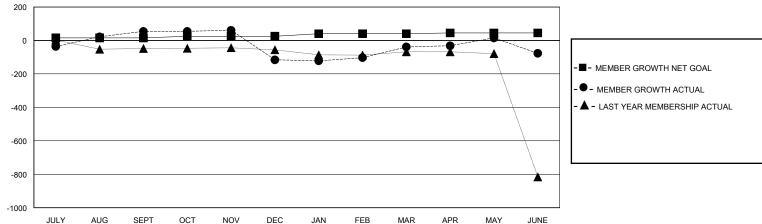

## GOALS AND ACTUAL MEMBERS CUMULATIVE

| DROPPED CLUBS: 12  |     | 25 CLUBS OF 52 ADDED 1 OR MORE            | GENDER DISTRIBUTION             |              |       |
|--------------------|-----|-------------------------------------------|---------------------------------|--------------|-------|
|                    |     | NEW MEMBERS                               | MALE                            | 959 (76.05%) |       |
|                    |     | 1                                         | FEMALE                          | 302 (23.95%) |       |
| DROPPED MEMBERS    |     |                                           |                                 |              |       |
| DECEASED           | 0   |                                           | TOTAL FAMILY UNIT MEMBERS       |              | 1,068 |
| CLUB CANCELLED 306 |     | CLICK HERE FOR CUMULATIVE MEMBERSHIP DATA | EANULY MEMBERO BAYING HALE      |              | 770   |
| OTHER 79           |     |                                           | FAMILY MEMBERS PAYING HALF DUES |              | 778   |
| TOTAL              | 385 |                                           |                                 |              |       |

## GMT: LOCATION REP OF BANGLADESH GMT CA

| Clubs                 |               |           |               | Members               |                        |                         |                                                    |  |  |
|-----------------------|---------------|-----------|---------------|-----------------------|------------------------|-------------------------|----------------------------------------------------|--|--|
| RESULTS FOR 2023-2024 |               |           |               | RESULTS FOR 2023-2024 |                        |                         |                                                    |  |  |
| QUARTER               | NEW CLUB GOAL | NEW CLUBS | DROPPED CLUBS | QUARTER MEMB          | SER GROWTH NET<br>GOAL | MEMBER GROWTH<br>ACTUAL | DROPPED<br>MEMBERS ACTUAL<br>(including transfers) |  |  |
| JULY/AUG/SEPT         | 3             | 4         | 1             | JULY/AUG/SEPT         | 15                     | 104                     | 49                                                 |  |  |
| OCT/NOV/DEC           | 0             | 0         | 5             | OCT/NOV/DEC           | 10                     | 13                      | 183                                                |  |  |
| JAN/FEB/MAR           | 2             | 3         | 0             | JAN/FEB/MAR           | 15                     | 110                     | 22                                                 |  |  |
| APR/MAY/JUNE          | 0             | 1         | 6             | APR/MAY/JUNE          | 5                      | 192                     | 131                                                |  |  |