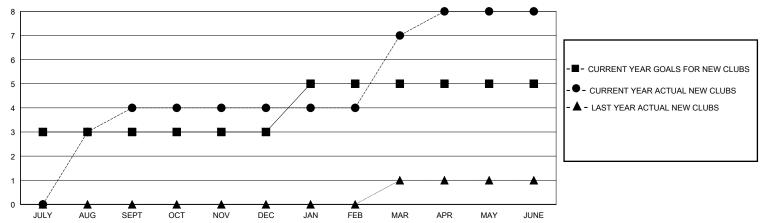

#### GOALS AND ACTUAL NEW CLUBS CUMULATIVE

## GMT: LOCATION REP OF BANGLADESH GMT CA

| Clubs                 |               |           |               | Members               |                        |                         |                                                    |  |  |
|-----------------------|---------------|-----------|---------------|-----------------------|------------------------|-------------------------|----------------------------------------------------|--|--|
| RESULTS FOR 2023-2024 |               |           |               | RESULTS FOR 2023-2024 |                        |                         |                                                    |  |  |
| QUARTER               | NEW CLUB GOAL | NEW CLUBS | DROPPED CLUBS | QUARTER MEMB          | SER GROWTH NET<br>GOAL | MEMBER GROWTH<br>ACTUAL | DROPPED<br>MEMBERS ACTUAL<br>(including transfers) |  |  |
| JULY/AUG/SEPT         | 3             | 4         | 1             | JULY/AUG/SEPT         | 15                     | 104                     | 49                                                 |  |  |
| OCT/NOV/DEC           | 0             | 0         | 5             | OCT/NOV/DEC           | 10                     | 13                      | 183                                                |  |  |
| JAN/FEB/MAR           | 2             | 3         | 0             | JAN/FEB/MAR           | 15                     | 110                     | 22                                                 |  |  |
| APR/MAY/JUNE          | 0             | 1         | 6             | APR/MAY/JUNE          | 5                      | 192                     | 131                                                |  |  |